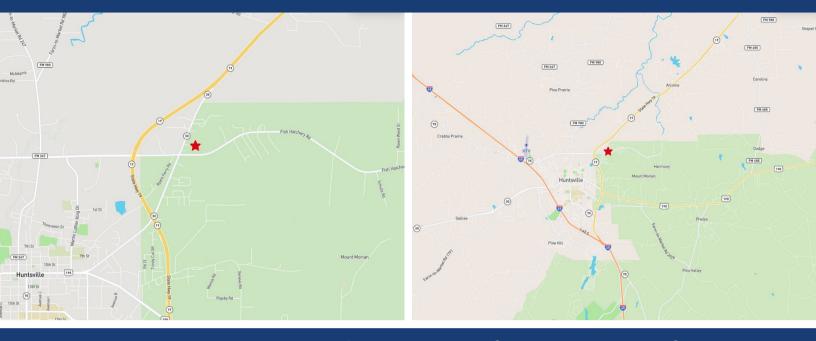

## 1910 SH 30 E Huntsville, Texas

From Houston, take I-45 North to Exit 113 for Hwy 19 and follow Hwy 19 to the Exit for Hwy 30. Turn right onto Hwy 30 and continue to the 4-way stop at Fish Hatchery. Parr Drive will be just about 1/4 mile on the right. Follow to the top of the hill for the main home.