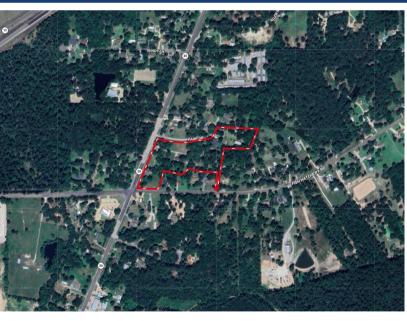

## 1910 SH 30 E

Here is a once in a lifetime opportunity to own your own community within the city limits, on a little over 9 acres. The location is perfect, minutes from Huntsville, with easy access to Hwy 19 and I-45. It's truly a park-like setting, with rolling terrain and loaded with hardwoods. First is the main home, tastefully updated, yet keeping a rich character. Its floor plan is so flexible, with a perfect blend of modern taste and nostalgia. The carport is loaded with storage area, and behind that you will find a 80x40 foot barn/workshop. The three additional homes are 3 bedroom, and 2 bathroom, currently rented, and well maintained. Nothing like this exists on the market in Walker County, and it's an incredible investment opportunity.

## 1910 SH 30 E Huntsville, Texas

From Houston, take I-45 North to Exit 113 for Hwy 19 and follow Hwy 19 to the Exit for Hwy 30. Turn right onto Hwy 30 and continue to the 4-way stop at Fish Hatchery. Parr Drive will be just about 1/4 mile on the right. Follow to the top of the hill for the main home.