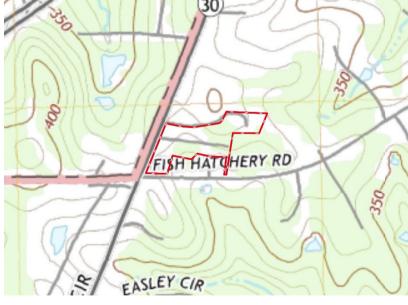

## 1910 SH 30 E

Here is a once in a lifetime opportunity to own your own community within the city limits, on a little over 9 acres. The location is perfect, minutes from Huntsville, with easy access to Hwy 19 and I-45. It's truly a park-like setting, with rolling terrain and loaded with hardwoods. First is the main home, tastefully updated, yet keeping a rich character. Its floor plan is so flexible, with a perfect blend of modern taste and nostalgia. The carport is loaded with storage area, and behind that you will find a 80x40 foot barn/workshop. The three additional homes are 3 bedroom, and 2 bathroom, currently rented, and well maintained. Nothing like this exists on the market in Walker County, and it's an incredible investment opportunity.

## 1910 SH 30 E Huntsville, Texas

From Houston, take I-45 North to Exit 113 for Hwy 19 and follow Hwy 19 to the Exit for Hwy 30. Turn right onto Hwy 30 and continue to the 4-way stop at Fish Hatchery. Parr Drive will be just about 1/4 mile on the right. Follow to the top of the hill for the main home.