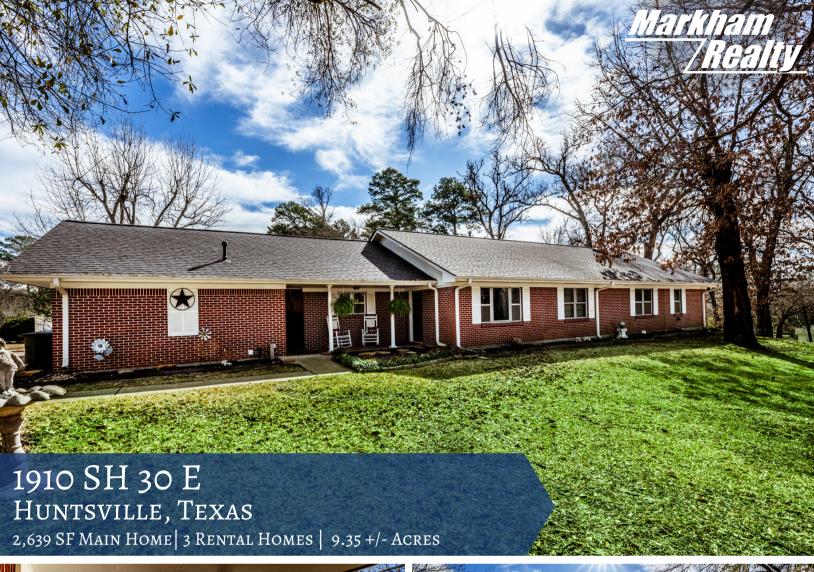

## 1910 SH 30 E

Here is a once in a lifetime opportunity to own your own community within the city limits, on a little over 9 acres. The location is perfect, minutes from Huntsville, with easy access to Hwy 19 and I-45. It's truly a park-like setting, with rolling terrain and loaded with hardwoods. First is the main home, tastefully updated, yet keeping a rich character. Its floor plan is so flexible, with a perfect blend of modern taste and nostalgia. The carport is loaded with storage area, and behind that you will find a 80x40 foot barn/workshop. The three additional homes are 3 bedroom, and 2 bathroom, currently rented, and well maintained. Nothing like this exists on the market in Walker County, and it's an incredible investment opportunity.